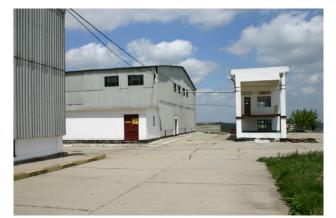

## Aliman Unit

| Area factory   | 24.475 | Sqm |
|----------------|--------|-----|
| Area buildings | 6.327  | Sqm |

The winery is located in the Oltina area near the Danube River.

The buildings were built in 1993 and consist of rotor fermentation line for red wine and a white wine production line.

A three-storey building is set up for office, laboratory and storage. Storage cellars contain stainless steel tanks, concrete tanks and oak barrels. Annual production capacity 5.7 million liters of wine.