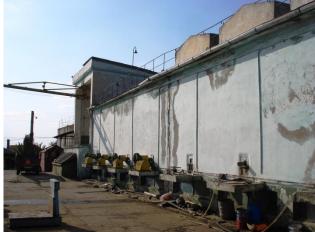

The factory was built for the production of wine but can be used for a number of purposes within agriculture and food. With its location on a main road near Constanta, there is easy access to the port for exporting and importing goods.

The tenants can, after a number of years, buy the property at an agreed price. The advantage of setting up here is that the land and buildings are already connected to electricity, water and drainage, and that the existing buildings can quickly be used for production after refurbishment.