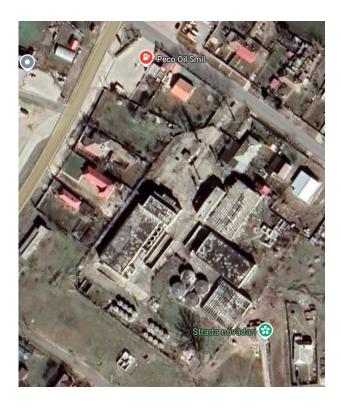

## Mihae Viteazu Unit

Owner Vinvico SA, 6 Cariman str. Constanta

Phone +40 736352115; +45 96441020

E-mail info@slotshotel.dk office@vinvico.ro

City MIHAI VITEAZU: str. Navodari, nr.4

The factory is located in the Istria Bardak area north of Constanta. The buildings were built in 1979 and consist of a 3rd floor building containing a laboratory and warehouse. Storage basement with concrete tanks.

Area factory 13.768 Sqm Area buildings 4.863 Sqm