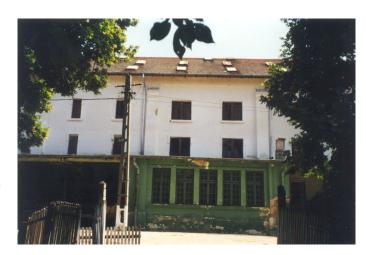

The winery is located in the Oltina area on the Danube river, the buildings date back to 1898 and were expanded in 1971. Location in a historic park with good housing. The production is set up for red wine.

A 2nd floor building to house laboratory and storage. Storage cellar with concrete tanks and oak barrels. Garage, scale, home.

The factory was built for the production of wine but can be used for a number of purposes within agriculture and food. With its location on a main road near Constanta, there is easy access to the port for exporting and importing goods.