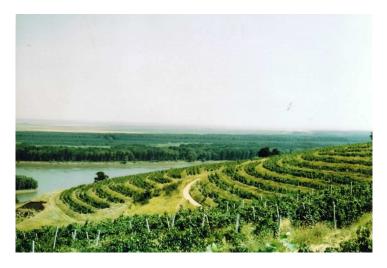

The factory is located in the Oltina area south of the Danube River and near the Bulgarian border.

The buildings were built in 1968 and are made of concrete and designed for food production.

The factory was built for the production of wine but can be used for a number of purposes within agriculture and food. With its location on a main road near Constanta, there is easy access to the port for exporting and importing goods.